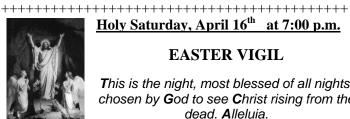

Req. by The Punnooran Family.

Special Int. of Norma Parial & Rosario Jose

Good Friday, April 7th

STATIONS OF THE CROSS 2:30 p.m. 3:00 p.m. PASSION CEREMONIES

Holy Saturday, April 16th

7:00 p.m. **EASTER VIGIL** 

#### MAY LASTING PEACE RETURN TO THE HOLY LAND.

Holy Saturday, April 16<sup>th</sup> at 7:00 p.m.

#### **EASTER VIGIL**

This is the night, most blessed of all nights, chosen by God to see Christ rising from the dead. Alleluia. 